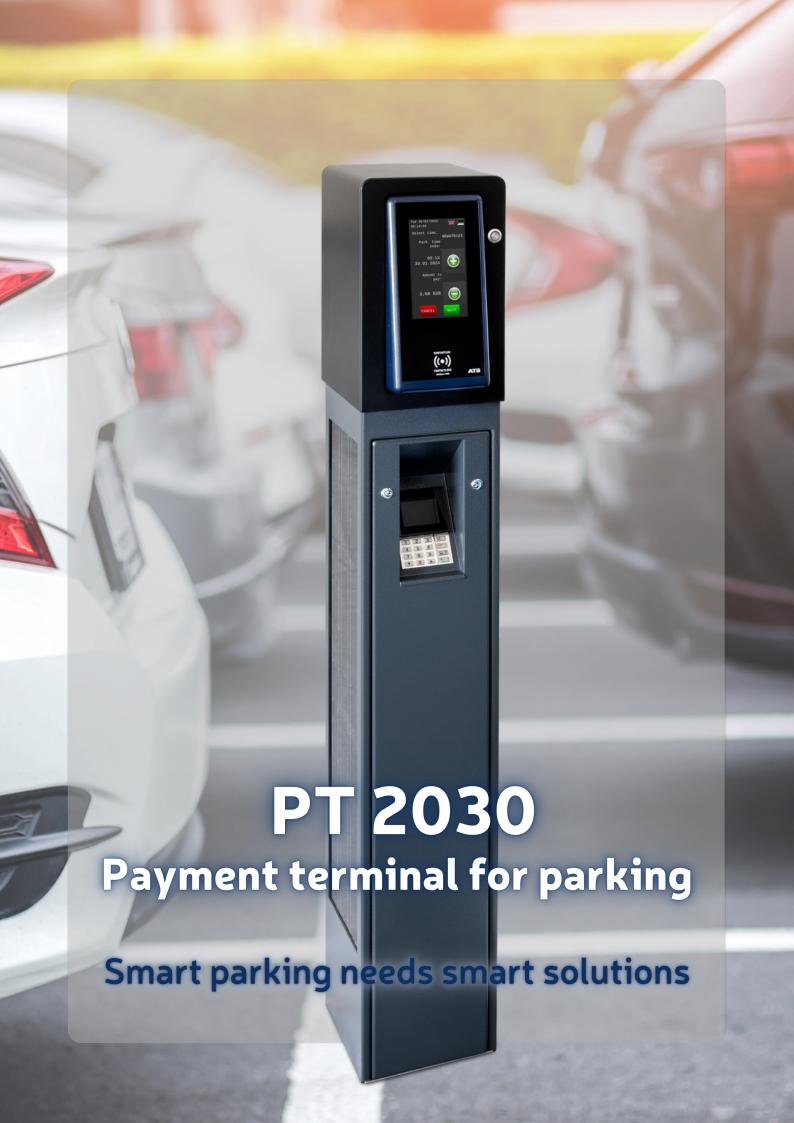

# Payment Terminal ATB PT 2030 for parking management

## Possible applications

The Solar Payment Terminal 2030 provides a cashless, simple and flexible solution to any parking management challenge.

#### The benefits include:

- Integration into existing payment systems or back offices
- No power supply required can be used as a temporary solution
- Ticketless: Display shows QR code, which becomes receipt on mobile phone
- Ease of use with customisable touch screen interface
- · Low maintenance effort