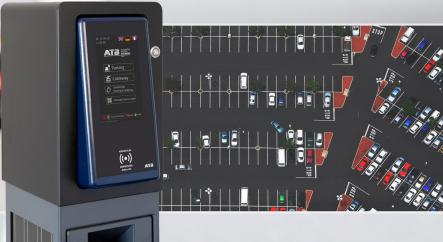

# Payment Terminal ATB PT 2030 for parking management

## Possible applications

The Solar Payment Terminal 2030 provides a cashless, simple and flexible solution to any parking management challenge.

#### The benefits include:

- Integration into existing payment systems or back offices
- No power supply required can be used as a temporary solution
- Ticketless: Display shows QR code, which becomes receipt on mobile phone
- Ease of use with customisable touch screen interface
- · Low maintenance effort

## Payment options

- NFC credit card payment contactless with PIN entry
- Smartphone payment (GooglePay, Apple Pay, etc.)
- Free parking for employees or customers without a loyalty card - with QR code scan, PIN entry or licence plate entry
- Mobile phone parking app