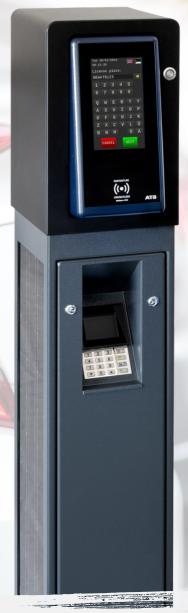

# Payment Terminal ATB PT 2030 for parking management

#### The benefits include:

- Integration into existing payment systems or back offices
- No power supply required can be used as a temporary solution
- Ticketless: Display shows QR code, which becomes receipt on mobile phone
- Ease of use with customisable touch screen interface
- · Low maintenance effort

## Payment options

- NFC credit card payment contactless with PIN entry
- Smartphone payment (GooglePay, Apple Pay, etc.)
- Free parking for employees or customers without a loyalty card - with QR code scan, PIN entry or licence plate entry
- Mobile phone parking app