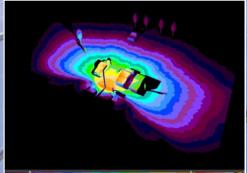

## Illuminance and type of lighting can be configured according to location

Street lighting: 38×10 m

Parking lot lighting front: 47×25 m

Central parking lot lighting: 37×39 m

An der Bahn 11 Luhe-Wildenau DE - 92706 +49 9607 9222-0 info@atb-online.eu www.atb-online.eu