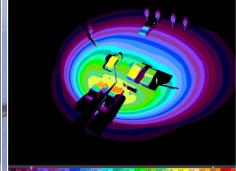

## Illuminance and type of lighting can be configured according to location

Street lighting: 38×10 m

Parking lot lighting front: 47×25 m

Central parking lot lighting: 37×39 m

An der Bahn 11 Luhe-Wildenau DE - 92706 +49 9607 9222-0 info@atb-online.eu www.atb-online.eu