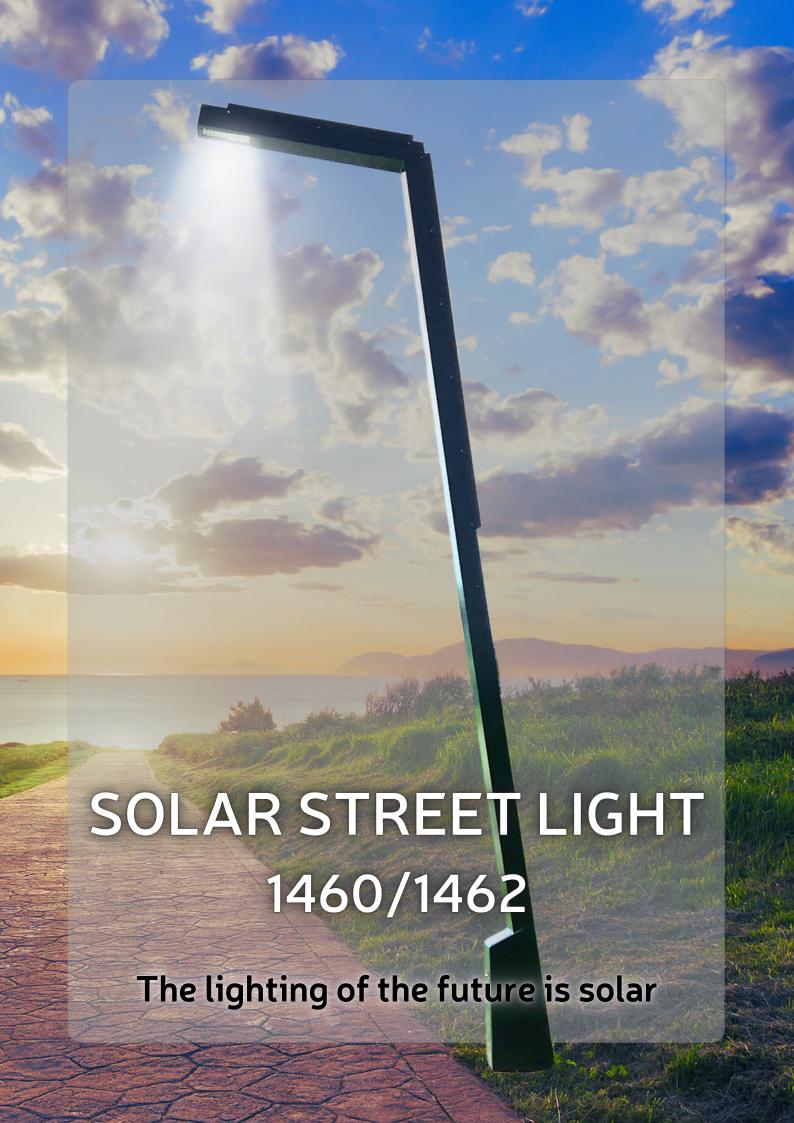

# Solar Street Light 1460/1462 The lighting of the future is solar

Discover the limitless energy of the sun with our Solar Lantern.

Our innovative technology allows you to light your streets, parks, paths or any outdoor space in an efficient yet environmentally friendly way.

To cover different conditions, we offer the inclined version 1460 or the vertical version 1462 with different types of lighting.