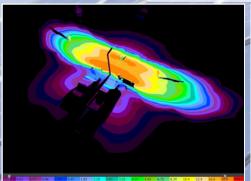

## Illuminance and type of lighting can be configured according to location

Street lighting: 38×10 m

Parking lot lighting front: 47×25 m

Central parking lot lighting: 37×39 m

An der Bahn 11 Luhe-Wildenau DE - 92706 +49 9607 9222-0 info@atb-online.eu www.atb-online.eu