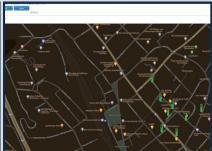

### COMPREHENSIVE MANAGEMENT SYSTEM

ISMAS (Intelligent Service Management and Accounting System) is easy to use from your PC, laptop or tablet PC. View sales, check ATM status or receive location alerts. All data is accessible via the ISMAS web interface, regardless of PC or location.