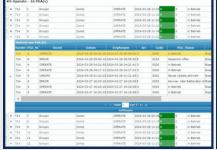

# Management system

- Data transmission via 4G, CAT M1 or network
- Billing Information
- Transfer of operating states

### COMPREHENSIVE MANAGEMENT SYSTEM

ISMAS (Intelligent Service Management and Accounting System) is easy to use from your PC, laptop or tablet PC. View sales, check ATM status or receive location alerts. All data is accessible via the ISMAS web interface, regardless of PC or location.