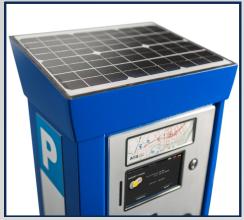

### **ENERGY-EFFICIENT ALL-ROUNDER**

The ATB 1256 touchscreen pay & display machine can be powered entirely by an integrated solar panel - without the need for an additional power supply. Even in solar mode, the machine offers a variety of payment options (including NFC and change return), setting new standards in sustainability.

## Powerful solar panel

- integrated module
- 100% power supply of the machine
- Impact resistant
- Customizable energy storage (24 75 Ah batteries)