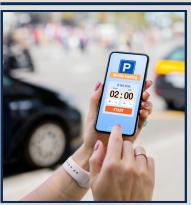

#### INDIVIDUAL CONFIGURATION WITH SYSTEM NETWORKING

The future lies in the networking of systems.

Our pay & display machines can be seamlessly connected to various parking applications. Depending on your wishes and needs, you can choose between different smartphone apps and interfaces.

No mobile phone? No problem! Enter your license plate number directly into the machine and your data will be immediately transferred to the interface.

Benefit from a wide range of features, including connection to existing online services such as penalty fee payment, licence plate recognition, loyalty cards and the use of discount codes.

Simplify your parking experience with our advanced system!