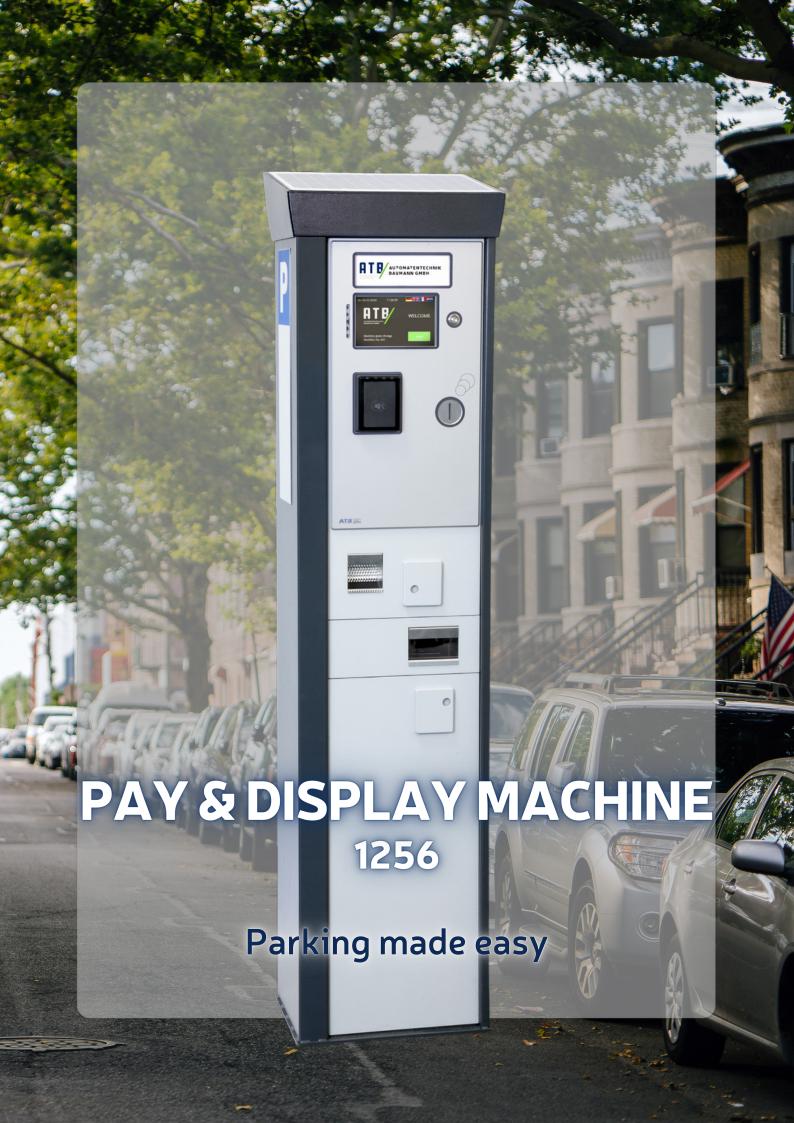

### **ENERGY-EFFICIENT ALL-ROUNDER**

The ATB 1256 touchscreen pay & display machine can be powered entirely by an integrated solar panel - without the need for an additional power supply. Even in solar mode, the machine offers a variety of payment options (including NFC and change return), setting new standards in sustainability.

The 1256 is an all-rounder that leaves nothing to be desired for the operator.