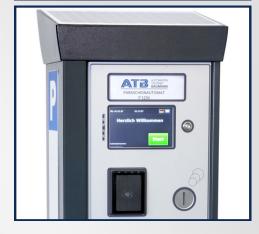

### **ENERGY-EFFICIENT ALL-ROUNDER**

The ATB 1256 touchscreen pay & display machine can be powered entirely by an integrated solar panel - without the need for an additional power supply. Even in solar mode, the machine offers a variety of payment options (including NFC and change return), setting new standards in sustainability.

### **TOUCHSCREEN**

- 7" TFT display, 800×480 px resolution
- Easy to read even in sunlight
- Ambient brightness adjustment
- Anti-reflective display glass
- Impact resistant
- Intuitive menu navigation
- Choice of up to 8 languages
- Vehicle number plate entry
- Customized user interface (bus or caravan parking, family tickets, day tickets, etc.)
- Very low power consumption thanks to sleep mode (only for the solar-only version)