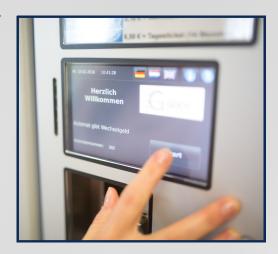

### **TOUCHSCREEN**

- 7" TFT display, 800×480 px resolution
- Easy to read even in sunlight
- Ambient brightness adjustment
- Anti-reflective display glass
- Impact resistant
- Intuitive menu navigation
- Choice of up to 8 languages
- Vehicle number plate entry
- Customized user interface (bus or caravan parking, family tickets, day tickets, etc.)
- Very low power consumption thanks to sleep mode (only for the solar-only version)