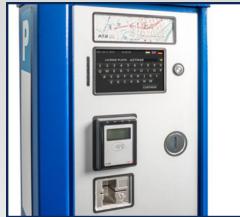

## **TECHNICAL DATA PSA 1256**

#### Multi-part construction:

- Technical room for electronics: CPU, display, printer, etc.
- Burglar-proof cash room (with integrated VdS safe on • Protection class IP 54 request)
- Battery compartment

#### Hardware:

- Robust stainless steel housing
- Temperature range: -20°C to +70°C
- Modular design

#### Software:

- Vehicle number plate entry
- Possibility to connect CityCard, resident cards, various discount codes or RFID cards and tags, etc.
- Combination with Pay-byphone parking
- LPR payment terminal